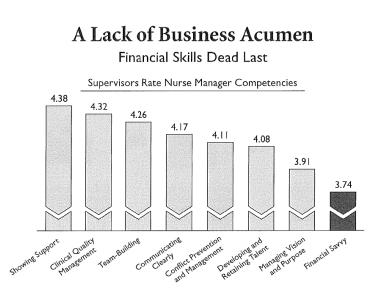

## Setting the Stage: Key trends outside IU Health

- AONE designates financial management as a key nurse manager competency.
- "Financial skills elude most frontline managers"

Advisory Board - Mastering the Nursing Budget Process, 2009