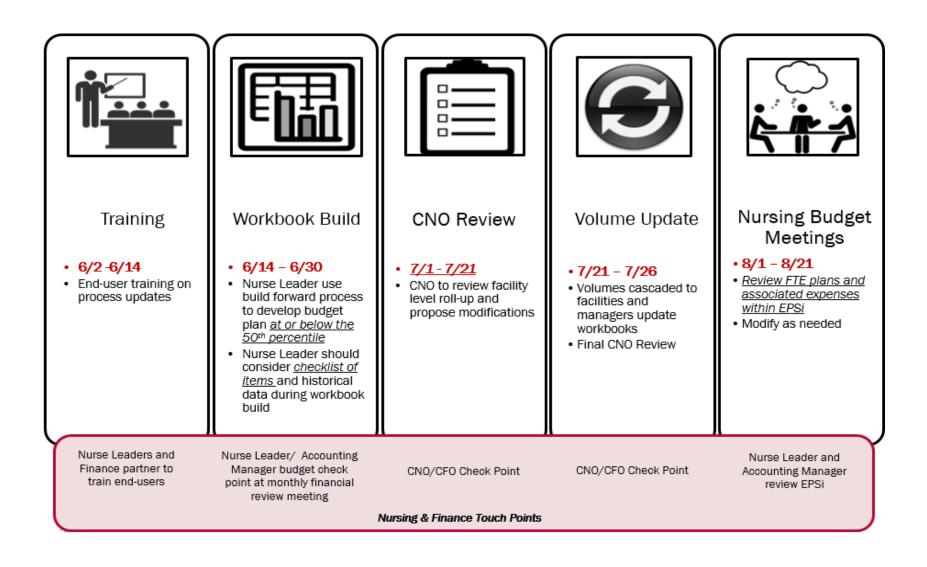

|                 | 0        | PCA 2   |        |
|       |      |   | 0        | PCA 3   | 0.00      | \$-           | \$     | -           | s          |                 | 0        | PCA 3   |        |
|       |      |   | 0        | US      | 0.00      | \$-           | \$     | -           | s          | -               | 0        | US      |        |
|       |      |   |          | Total:  | 0.00      | <b>\$</b> -   | \$     | -           | \$         | -               |          | Total:  |        |

Populate the job codes used on the unit then break out the FTEs associated with roles that have more than one job code.

Changing ratios in section 2 and updating tab 3 will allow the nurse leader to see the effect of decisions on expenses



### 2018 Budget Planning Timeline





### Leader Expectations

### Nurse Leader Expectations

- Review toolkit and updates for 2018
- Walk through the nurse manager budget workbook to understand the purpose of each section and key assumptions built into the workbook
- Escalate issues to next level leader or SuperUser for troubleshooting
- Meet established deadlines
- Consult and review with next level leader prior to deadlines
- Embrace changes that may still need to be made to hit targets



 Outside of building a responsible budget, we must constantly evaluate progress to ensure we can stop the bleed and recover financial balance in the moment



### **Becoming Financially Fluent**

Engagement in Budgeting Advances Leadership





### Next Steps

- Review and reflect on today's presentation and tools
- Complete the budge