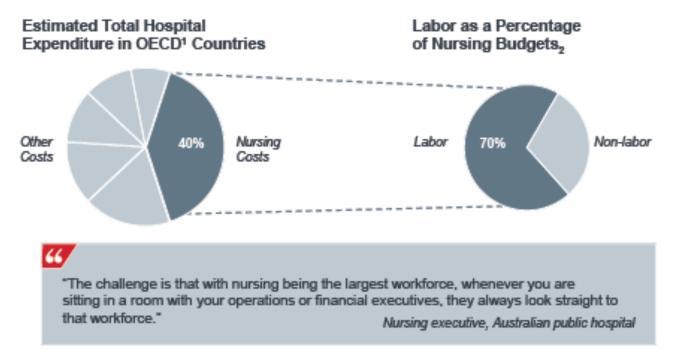

## Setting the Stage: Key trends outside IU Health

The health care industry suffers from a cost disease

Advisory Board - Rising Above the Bottom Line, 2016

## Setting the Stage: Key trends outside IU Health

- AONE designates financial management as a key nurse manager competency.
- "Financial skills elude most frontline managers"

Advisory Board - Mastering the Nursing Budget Process, 2009